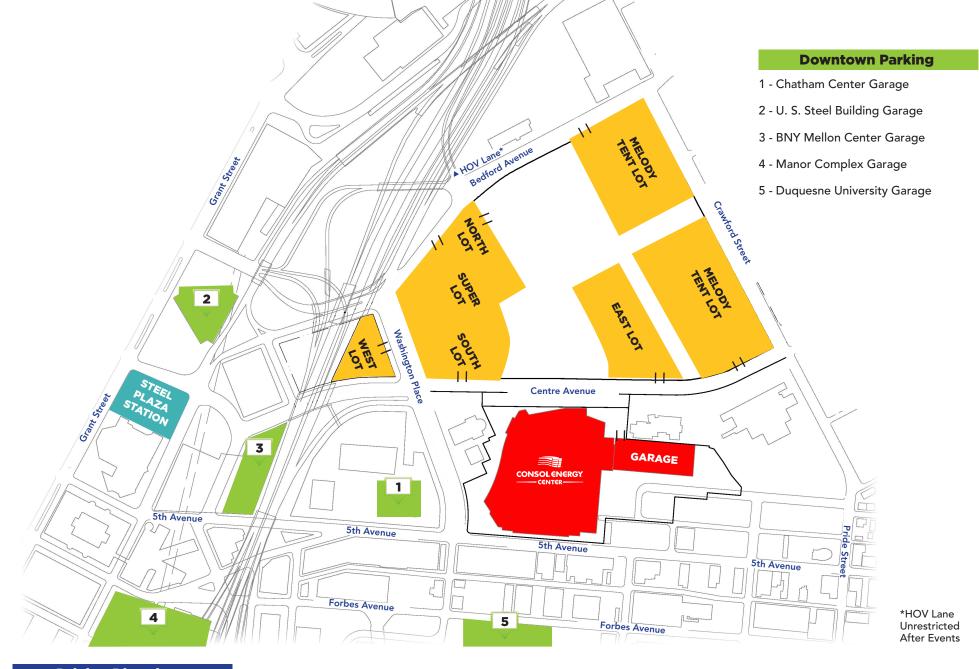

# **Driving Directions**

### From the NORTH

Via 79S or 28S: Take 279S to 579S, follow signs to Consol Center (Veterans/Liberty Bridge), take Consol Center/6th Avenue exit, turn left at light to CONSOL Energy Center.

# From the SOUTH

Via 51N or 19N: Take West Liberty Ave through Liberty Tunnel to Liberty Bridge to Centre Ave. Take the Centre Ave on right exit from 579N. Merge onto Centre Ave to CONSOL Energy Center.

### From the EAST

Take 22W to 376W (Monroeville), through Squirrel Hill Tunnel, take Grant Street exit to 7th Avenue, turn right to CONSOL Energy Center.

# From the WEST

Take Route 22E to 376 Business, through Ft. Pitt Tunnel, bear right (towards Monroeville) and take first exit on left (Grant Street) to 7th Avenue, turn right to CONSOL Energy Center.